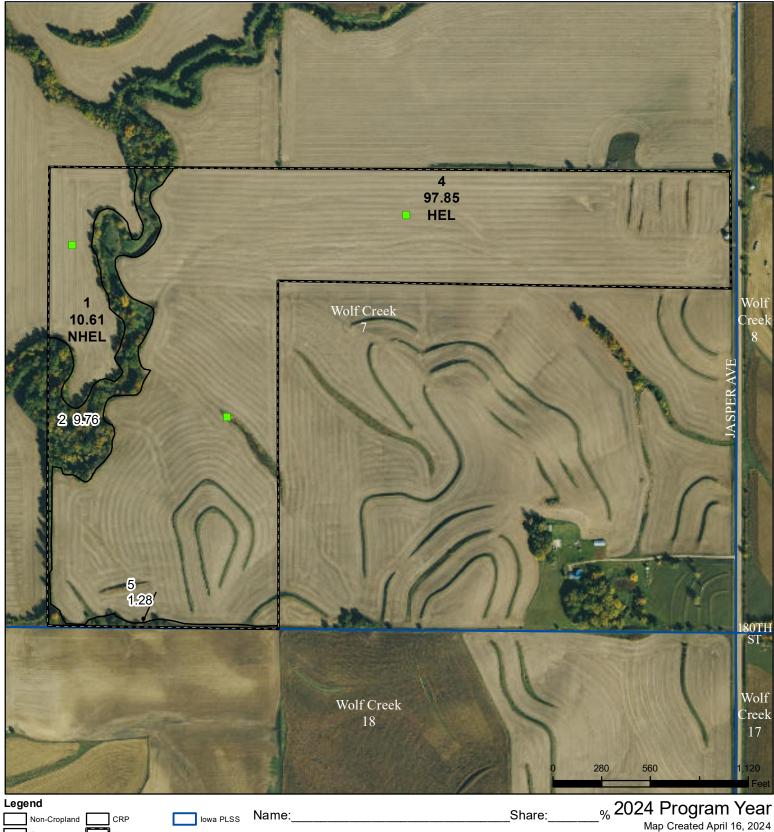

## **Cherokee County, Iowa**

Cropland Tract Boundary Wetland Determination Identifiers Iowa Roads

Restricted Use

Limited Restrictions

**Exempt from Conservation** 

Intended use: \_\_\_\_ Grain (yel/com)\_\_\_\_Forage\_\_\_\_Grazed

Farm **5034 Tract 184** 

Tract Cropland Total: 108.46 acres

"Options only for certification maps and valid if filled in" Non-Irrigated

Compliance Provisions Compliance Provisions
United States Department of Agriculture (USDA) Farm Service Agency (FSA) maps are for FSA Program administration only. This map does not represent a legal survey or reflect actual ownership; rather it depicts the information provided directly from the producer and/or National Agricultural Imagery Program (NAIP) imagery. The producer accepts the data 'as is' and assumes all risks associated with its use. USDA-FSA assumes no responsibility for actual or consequential damage incurred as a result of any user's reliance on this data outside FSA Programs. Wetland identifiers do not represent the size, shape, or specific determination of the area. Refer to your original determination (CPA-026 and attached maps) for exact boundaries and determinations or contact USDA Natural Resources Conservation Service (NRCS).